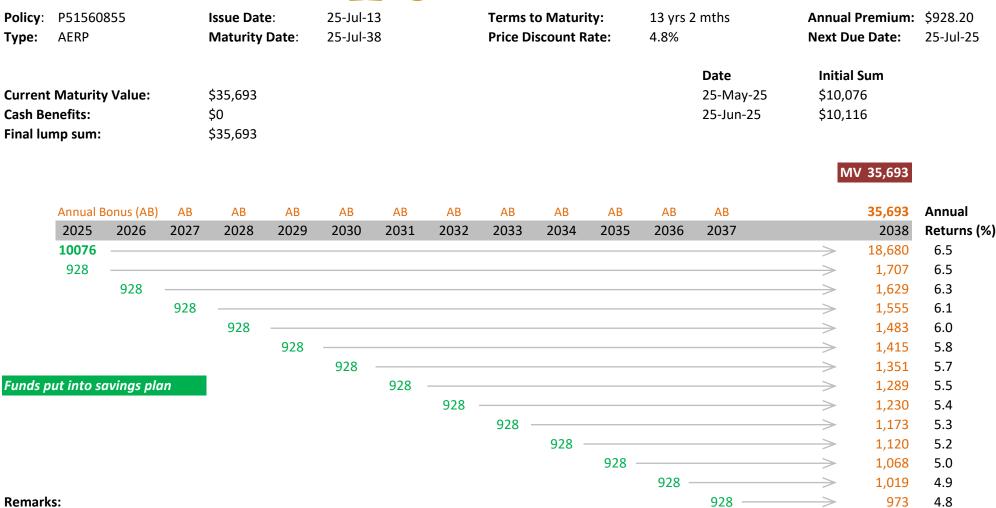

## Notes:

This product is underwritten by the respective insurance company.

The Maturity Value is from the latest bonus statement or revised benefit illustration provided by the insurance company. It consists of both guaranteed portion (declared) and non-guaranteed portion (i.e. future annual bonuses and maturity bonuses).

The Price Discount Rate is the rate at which the Maturity Value and the future premiums payable have been discounted to calculate the Initial Sum and does not represent the rate of returns.

This illustration is for reference only and it is not a contract of insurance. It is not intended to provide any financial advice or constitute as an offer to purchase. Please refer to the actual policy document for the exact terms and conditions.